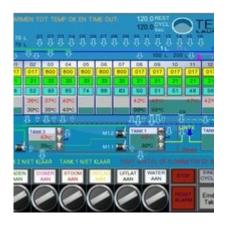

This is a second hand machine from Texfinity. We can offer it completely checked and repaired or in present condition. For each machine you find specific information:

Texfinity CBW control, drives CBW and interfaces with the loading conveyor, the press and the dryer control. Thisnew controller comes with a state of the art TouchScreen panel, and will be able to be supportedover the internet. Updates and fault localizationcan be done over the internet as well.